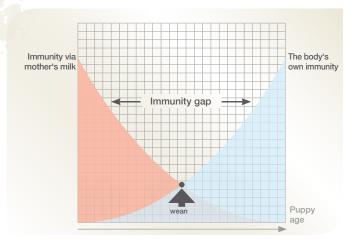

EWI DOG®** puppy milk drink per 100 g of body weight (= for 1 kg of body weight, feed 150 g of the drink). **BEWI DOG®** puppy milk is mixed with warm (60 °C) water in a ration of 2:1 (e.g. 50 g **BEWI DOG®** puppy milk plus 100 g water = 150 g of the drink). Add the powder to the water (not vice versa). Feed 5–6 times daily at the beginning, later 3 times daily.

# Por hand-raising puppies and as a supplement when the mother does not have enough milk



**PUPPY MIK** 0,5 kg, 2,5 kg



# product guarantee

- Made without wheat products
- Made without soya products
- No artificial colourings, flavourings or preservatives

### **Promotes growth**

# BEWIDOG\* JUNIOP BEWIDOG\* Adult Food for each activity level 0 1 2 3 4 5 6 7 8 9 10 11 12 13 14 15 16 17 18 Age in months

#### Immune status